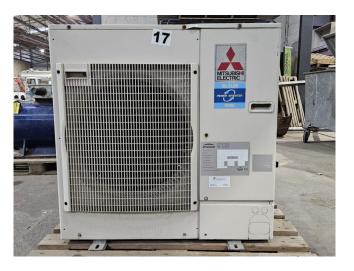

## Mitsubishi PUHZ-RP71VHA2

#### Used Mitsubishi PUHZ-RP71VHA2

Used Mitsubishi PUHZ-RP71VHA2 outdoor airconditioning unit on R410A. Dimensions: 960x450x950 mm (LxWxH).

\*Why choose for HOSBV? Were not only the largest used refrigeration specialist in Europe, but also, we deliver all equipment including an extensive test, warranty and industrial cleaning. \*Optional we can also perform a new paint job and arrange the logistics.