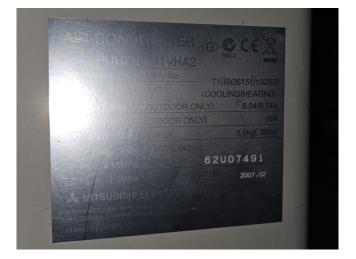

### **Specifications**

| Mapka   | Mitsubishi    |
|---------|---------------|
| тип     | PUHZ-RP71VHA2 |
| Remarks | Y.o.b. 2007   |
| Stock   | 1             |

#### Used Mitsubishi PUHZ-RP71VHA2

Used Mitsubishi PUHZ-RP71VHA2 outdoor airconditioning unit on R410A. Dimensions: 960x450x950 mm (LxWxH).

\*Why choose for HOSBV? Were not only the largest used refrigeration specialist in Europe, but also, we deliver all equipment including an extensive test, warranty and industrial cleaning. \*Optional we can also perform a new paint job and arrange the logistics.